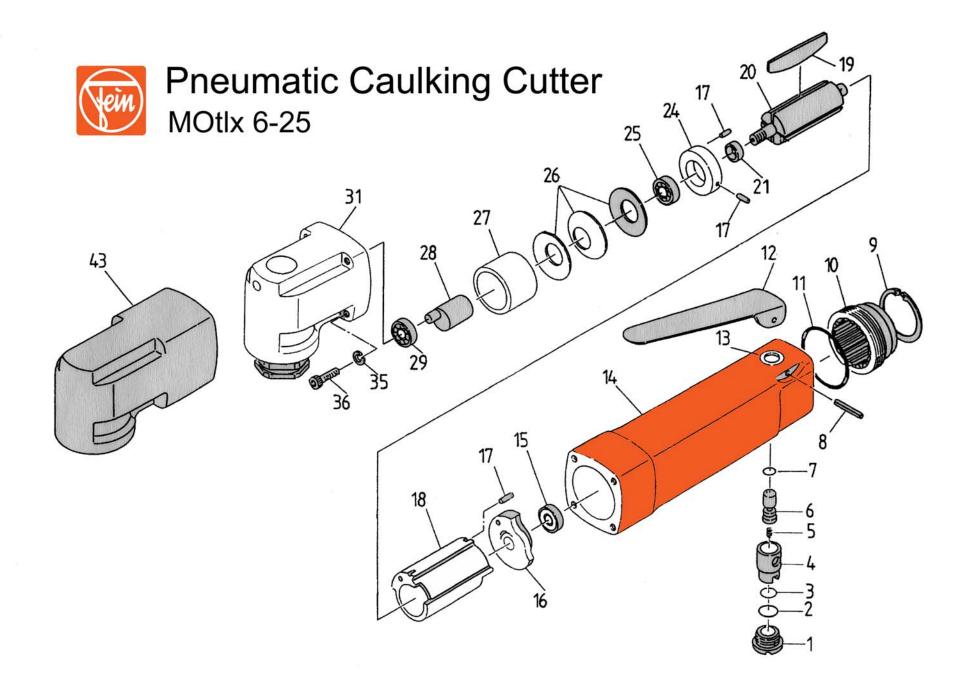

## Motlx 6-25 Pneumatic Caulking Cutter - Parts List

| Item             | Item Number                   | <b>Description</b>          | <u>Reqd</u> |  |
|------------------|-------------------------------|-----------------------------|-------------|--|
| 1                | 3-13-05-301-00-2              | VALVE SCREW                 | 1           |  |
| 2                | 3-13-05-326-00-2              | O-RING                      | 1           |  |
| 3                | 3-13-05-327-00-6              | O-RING                      | 1           |  |
| 4                | 3-13-05-302-00-5              | COMPRESSED-AIR REGULATOR    | 1           |  |
| 5                | 3-13-05-303-00-9              | VALVE SPRING                | 1           |  |
| 6                | 3-13-05-304-00-7              | VALVE PLUNGER               | 1           |  |
| 7                | 3-13-05-328-00-4              | O-RING                      | 1           |  |
| 8                | 4-02-38-015-00-7              | CLAMPING SLEEVE             | 1           |  |
| 9                | 4-26-16-071-00-8              | RETAINING RING              | 1           |  |
| 10               | 3-13-05-305-00-1              | EXHAUST SLEEVE              | 1           |  |
| 11               | 3-13-05-329-00-8              | O-RING                      | 1           |  |
| 12               | 3-13-05-306-00-4              | SWITCH LEVER                | 1           |  |
| 13               | 3-13-05-307-00-8              | VALVE BUSHING               | 1           |  |
| 14               | 3-13-05-308-00-6              | MOTOR HOUSING               | 1           |  |
| 15               | 4-17-01-236-03-6              | BALL BEARING                | 1           |  |
| 16               | 3-13-05-309-00-0              | ROTOR COVER, REAR           | 1           |  |
| 17               | 4-02-38-069-00-1              | CLAMPING SLEEVE             | 3           |  |
| 18               | 3-13-05-310-00-2              | ROTOR BUSH                  | 1           |  |
| 19               | 3-13-05-311-00-1              | ROTOR BLADE                 | 4           |  |
| 20               | 3-13-05-312-00-4              | ROTOR                       | 1           |  |
| 21               | 3-13-05-313-00-8              | RING                        | 1           |  |
| 24               | 3-13-05-314-00-6              | ROTOR COVER, FRONT          | 1           |  |
| 25               | 4-17-01-007-03-8              | BALL BEARING                | 1           |  |
| 26               | 3-13-05-315-00-0              | CUP SPRING                  | 3           |  |
| 27               | 3-13-05-316-00-3              | DISTANCE SLEEVE             | 1           |  |
| 28               | 3-13-05-317-00-7              | ECCENTRIC SHAFT             | 1           |  |
| 29               | 4-17-01-001-03-2              | BALL BEARING                | 1           |  |
| 31               | 3-13-05-319-99-9              | GEARHEAD ASSEMBLY           | 1           |  |
| 35               | 4-24-45-001-04-4              | LOCK WASHER                 | 4           |  |
| 36               | 3-13-05-330-00-0              | SCREW                       | 4           |  |
| 43               | 3-13-05-325-00-9              | PROTECTIVE COVER            | 1           |  |
| Appageries       |                               |                             |             |  |
| <u>Accessori</u> | <u>es</u><br>3-30-24-062-99-9 | BLADE SCREW                 | 1           |  |
|                  | 6-29-10-031-99-9              | BLADE SCREW<br>BLADE WRENCH | 1           |  |
|                  | 0-23-10-031-33-3              |                             | 1           |  |